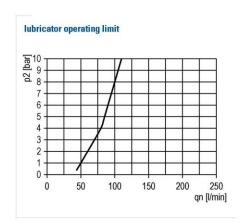

Housing PA66 GF60

Connecting thread Material: Die-cast zinc

Sight dome PC Sealant NBR

Oil grade CL 32 acc. to DIN 51517-ISO VG 32 Flow rate measurement At  $P_2 = 6$  bar and pressure drop  $\Delta_p = 1$  bar