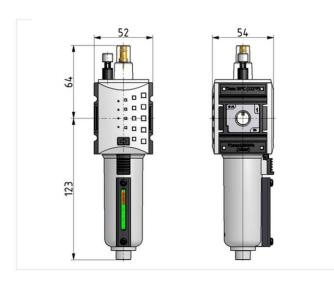

Housing PA66 GF60

Connecting thread Material: Die-cast zinc

Sight dome PC Sealant NBR

Oil grade CL 32 acc. to DIN 51517-ISO VG 32 Flow rate measurement At  $P_2 = 6$  bar and pressure drop  $\Delta_p = 1$  bar

| Oil-mist lubricator with metal bowl and sight glass |          |        |      |                    |  |
|-----------------------------------------------------|----------|--------|------|--------------------|--|
| Art. No.                                            | Type No. | Thread | Size | Flow rate<br>l/min |  |
| 156650                                              | FU 901-M | G 1/4  | 1    | 2750               |  |
| 156651                                              | FU 902-M | G 3/8  | 1    | 2750               |  |