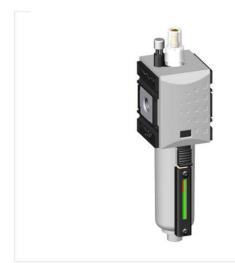

## Oil-mist lubricator

Art. No. 156650 and 156651

P 1-518 e

## »FUTURA« series

Oil-mist lubricators with excellent flow rates in modern design.

These devices can be used to top up oil automatically.

A hose must be connected to the threaded nipple on the oil bowl for this purpose.